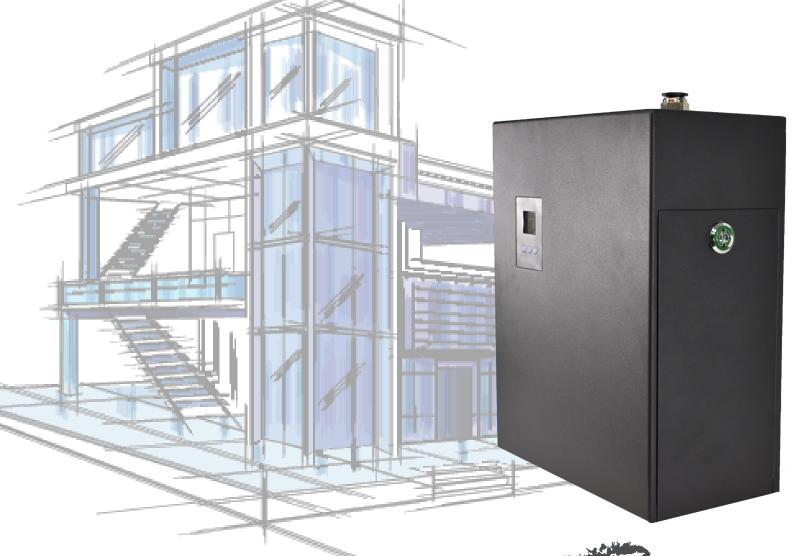

The State® Fragrance Central $^{\text{m}}$  is an HVAC-compatible ambient scenting system that provides invisible aromatic coverage to virtually any space. Enhance the mood and increase the satisfaction of your customers, employees or residents by incorporating a scent into your environment.

#### ADVANCED TECHNOLOGY

- Cold-air diffusion delivers safe, dry scent through HVAC/AHU system.
- One compact system treats spaces up to 750,000 cubic feet.
- Invisible ambient scenting includes odor-eliminating technology, SE-500<sup>®</sup>.
- Customizable programming adjusts to the needs of the space.