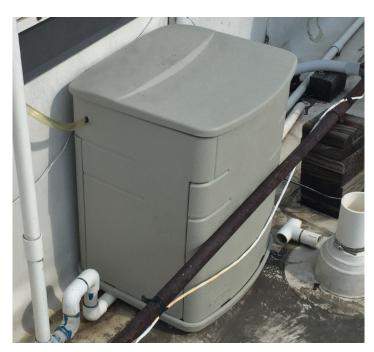

#### STATE FRAGRANCE CENTRAL OUTDOOR INSTALL KIT

State's durable, outdoor equipment housing unit protects the Fragrance Central from the elements. Use this unit whenever an outdoor installation is required.