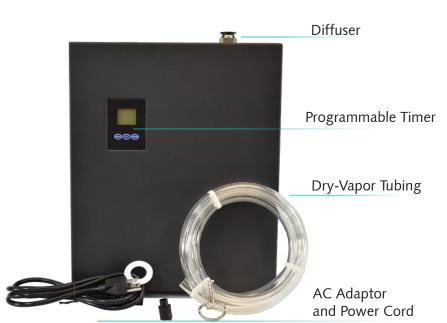

The State® Fragrance Central $^{\text{m}}$  is an HVAC-compatible ambient scenting system that provides invisible aromatic coverage to virtually any space. Enhance the mood and increase the satisfaction of your customers, employees or residents by incorporating a scent into your environment.

#### ADVANCED TECHNOLOGY

- Cold-air diffusion delivers safe, dry scent through HVAC/AHU system.
- One compact system treats spaces up to 750,000 cubic feet.
- Invisible ambient scenting includes odor-eliminating technology, SE-500<sup>®</sup>.
- Customizable programming adjusts to the needs of the space.